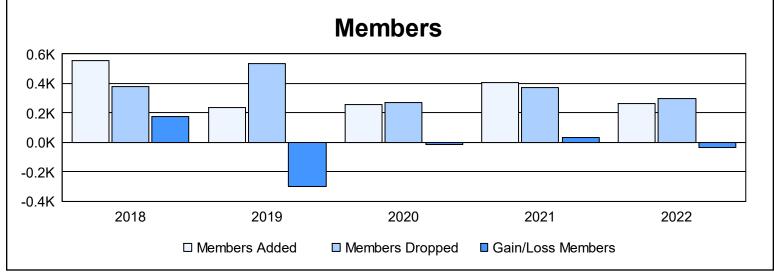

District B 7

As of June 2022 Cumulative

| Year      | New<br>Clubs | Dropped<br>Clubs | Gain/<br>Loss<br>Clubs | New<br>Members | Charter<br>Members | Reinstate<br>Members | Transfer<br>Members | Total<br>Member<br>Added | Total<br>Members<br>Dropped | Gain/<br>Loss<br>Members |
|-----------|--------------|------------------|------------------------|----------------|--------------------|----------------------|---------------------|--------------------------|-----------------------------|--------------------------|
| 2017-2018 | 9            | 1                | 8                      | 277            | 223                | 28                   | 25                  | 553                      | 377                         | 176                      |
| 2018-2019 | 4            | 2                | 2                      | 106            | 109                | 11                   | 11                  | 237                      | 533                         | -296                     |
| 2019-2020 | 1            | 2                | -1                     | 171            | 49                 | 15                   | 19                  | 254                      | 268                         | -14                      |
| 2020-2021 | 8            | 7                | 1                      | 208            | 169                | 18                   | 10                  | 405                      | 369                         | 36                       |
| 2021-2022 | 2            | 7                | -5                     | 197            | 50                 | 8                    | 8                   | 263                      | 295                         | -32                      |
| Average   | 5            | 4                | 1                      | 192            | 120                | 16                   | 15                  | 342                      | 368                         | -26                      |